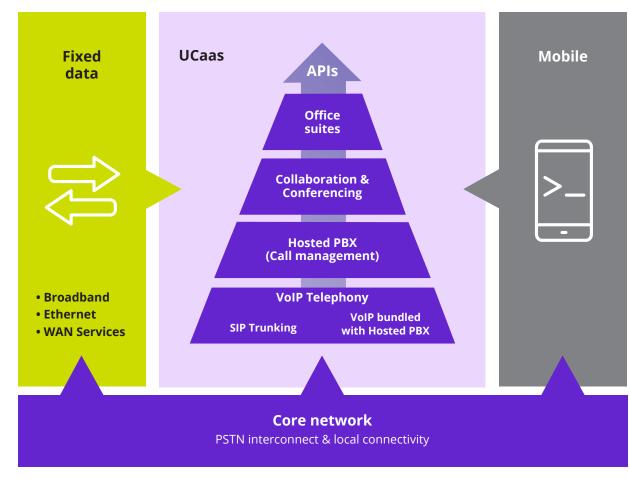

# Unified Communications

A full telecom wrap is a critical part of Unified Communications to deliver a business quality user experience